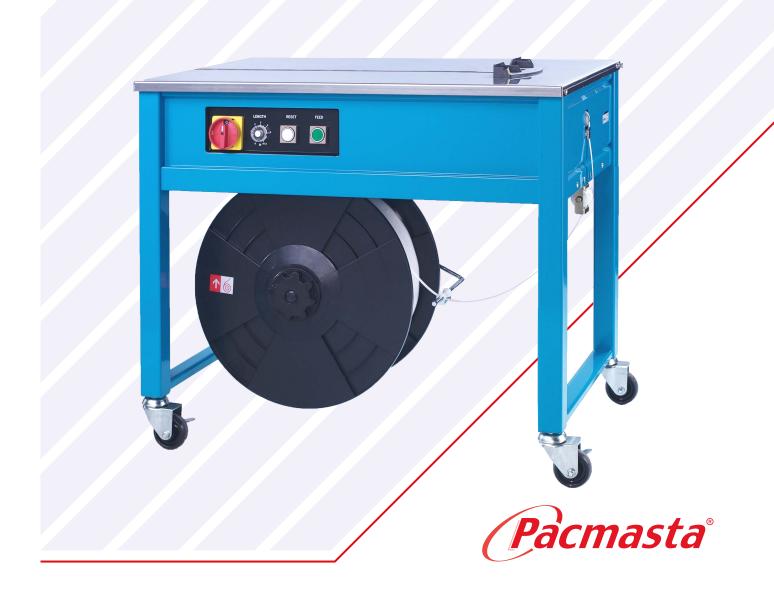

### Pacmasta TMS-3000F

This is the most affordable, portable, and compact semi-auto strapping machine.

It is designed for general purpose and can meet your various applications. With thousands of machines exported to the world every year, the quality of TMS-3000F is highly proven.

That's why we call this machine Mr. Reliable.

Simple Operation for efficient strapping

Single motor operation

Freely Movable on Caster Wheels. Wherever your packing work is done

#### STANDARD FEATURES

- Portability: Compact and light-weight enables easy transportation and only requires a small space for installation.
- A Single Motor powers the machine. Stable operation is assured even if the voltage drops.
- Easy adjustment. Adjustment for use of any strap in a width up to 15.5 mm can be made by slackening off only four screws.
- No strap damage. The feed system, strap tensioning device and cams are so designed as to eliminate splitting, bending and scratching.
- Applicable to Any Shape. The width of the slide table is small, allowing for simple bundling of pipes and irregular shaped objects. Heavy-duty body with powder coated finish
- Simple Operation. The free end of the strap appears on the table which can be placed around the article by hand for strapping.
- Easy Maintenance Replacement of the PC Board is easy. This machine uses an instant heating plate, enabling fast heating. Also, this machine is equipped with two useful manual switches that help clear strap jams and aids in the event of failure of any micro switches.